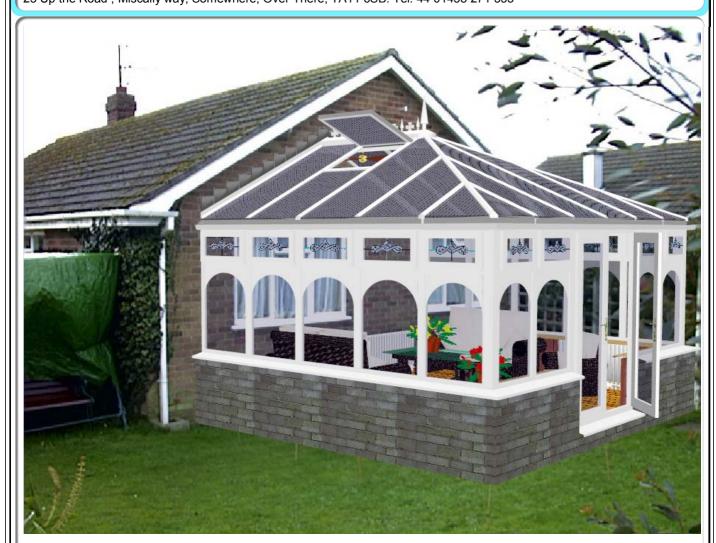

## **Conservatory Statistics for Edwardian Standard:**

White profile, width: 4500mm, depth: 4000mm, height: 3149mm. Volume: 47.0 Cubic Metres. Floor Area to internal wall: 16.0 square metresBase Area to external wall: 19.0 square metres **Customer Details:** Mr Adrian Birchyoscolliplus • Ref: Sample showing customer logo 25 Up the Road, Miscally way, Somewhere, Over There, TA11 6SB. Tel: 44 01458 271 333