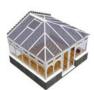

## **Conservatory Statistics for Edwardian Standard:**

White profile, width: 4500mm, depth: 4000mm, height: 3149mm. Volume: 47.0 Cubic Metres. Floor Area to internal wall: 16.0 square metresBase Area to external wall: 19.0 square metres **Customer Details:** Mr Adrian Birchyoscolliplus • Ref: Sample showing customer logo 25 Up the Road, Miscally way, Somewhere, Over There, TA11 6SB. Tel: 44 01458 271 333