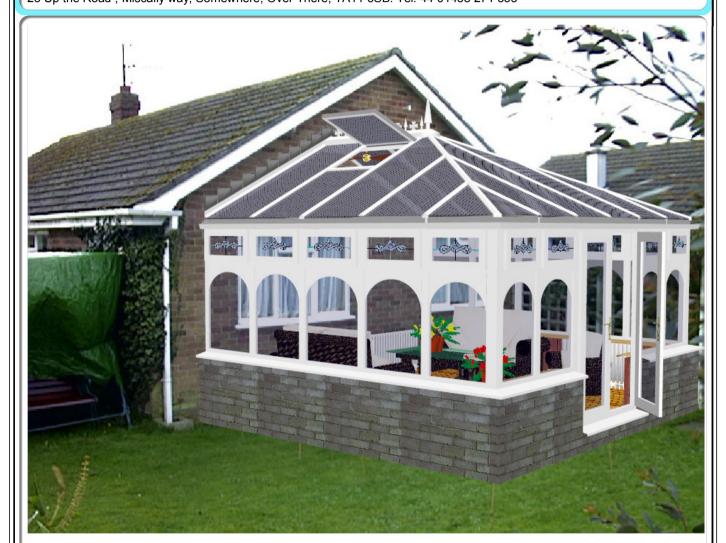

## **Conservatory Statistics for Edwardian Standard:**

White profile, width: 4500mm, depth: 4000mm, height: 3149mm. Volume: 47.0 Cubic Metres. Floor Area to internal wall: 16.0 square metresBase Area to external wall: 19.0 square metres **Customer Details:** Mr Adrian Birchyoscolliplus • Ref: Sample showing customer logo 25 Up the Road, Miscally way, Somewhere, Over There, TA11 6SB. Tel: 44 01458 271 333