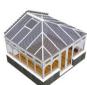

## **Conservatory Statistics for Edwardian Standard:**

White profile, width: 4500mm, depth: 4000mm, height: 3149mm. Volume: 47.0 Cubic Metres. Floor Area to internal wall: 16.0 square metresBase Area to external wall: 19.0 square metres **Customer Details:** Mr Adrian Birchyoscolliplus • Ref: Sample showing customer logo 25 Up the Road, Miscally way, Somewhere, Over There, TA11 6SB. Tel: 44 01458 271 333